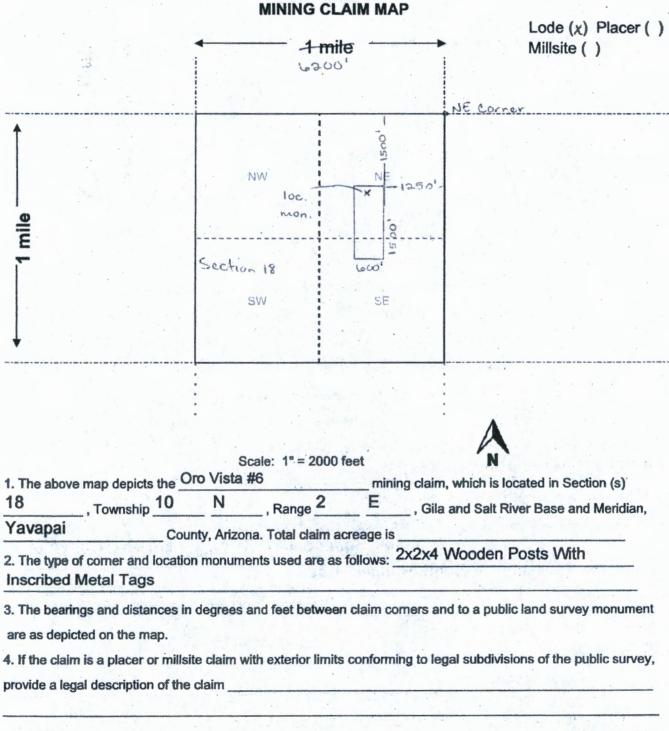

|

This form is available from the Arizona Geological Survey and may be reproduced.



AMC 459890

When Recorded Return To: Steve Karolyi PO Box 74353 Phoenix, AZ 85087

| LOCATION NOTICE FOR LODE MINING CLAIM                                                                                                                                                                    | 2020                                     |
|----------------------------------------------------------------------------------------------------------------------------------------------------------------------------------------------------------|------------------------------------------|
| ☐ Amendment BLM Serial #                                                                                                                                                                                 |