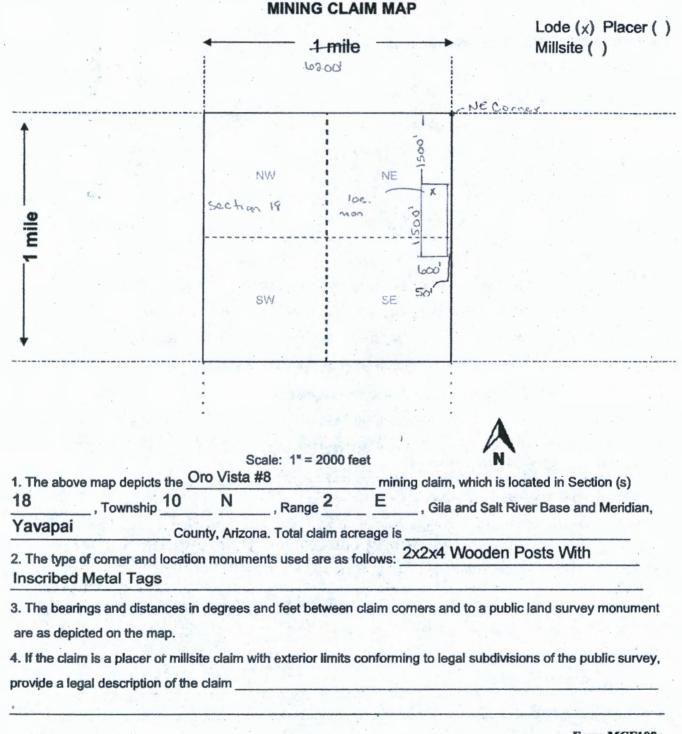

|                                           |
| Print Name(s) Steve Karolyi                                                                                 |                                           |
|                                                                                                             |                                           |
| Signature(s)                                                                                                | Form MCF100                               |
|                                                                                                             | Revised July 2014                         |

This form is available from the Arizona Geological Survey and may be reproduced.



#### DEPARTMENT OF THE INTERIOR BUREAU OF LAND MANAGEMENT Case Recordation

### Geographic Report with Land

Disposition is equal to AUTHORIZED , CANCELLED , EXPIRED , PENDING , REJECTED , RELINQUISHED , WITHDRAWN

and Meridian Township Range Section is equal to 14 0100N 0020E 007 and Admin State is equal to AZ

DEPARTMENT OF THE INTERIOR BUREAU OF LAND MANAGEMENT **Case Recordation** Geographic Report with Land

**Admin State:** Geo State:

AZ AZ

Serial Number: AZA 019323

Total Case Acres: 82.000

| Casetype | Case Disp  | Mer | Тwp   | Rng   | Sec | Sur Type | Sur Nr | Suf | Subdivision | Pending Action |
|----------|------------|-----|-------|-------|-----|----------|--------|-----|-------------|----------------|
| 282201   | AUTHORIZED | 14  | 0100N | 0020E | 007 | FF       |