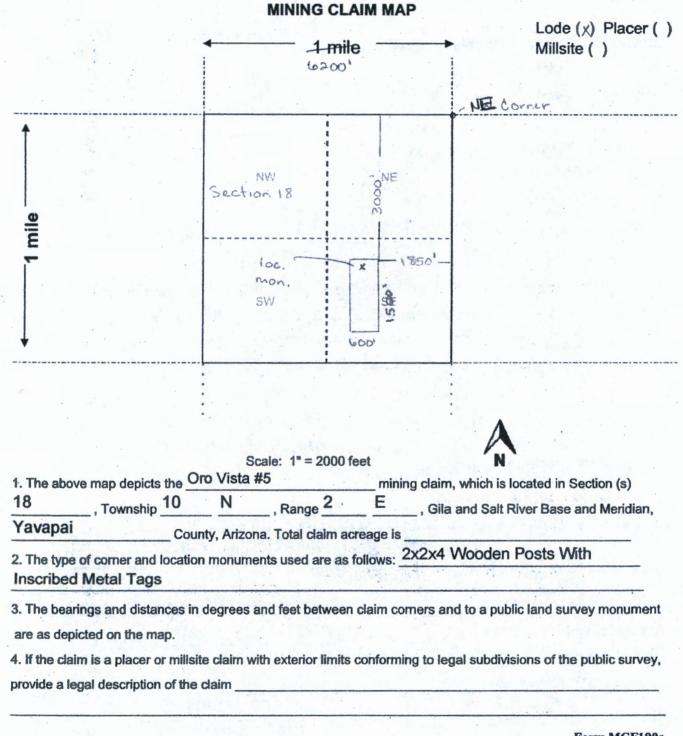

AMC 459888

When Recorded Return To: Steve Karolyi PO Box 74353 Phoenix, AZ 85087

| LOCATION NOTICE FOR LODE MINING CLAIM                                                                                          |                                          |
|--------------------------------------------------------------------------------------------------------------------------------|------------------------------------------|
| ☐ Amendment BLM Serial #                                                                                                       |                                          |
| NOTICE IS HEREBY GIVEN that the Oro Vista #5                                                                                   | BLM Date Stamp                           |
| lode mining claim has been located                                                                                             |                                          |
| by Steve Karolyi whose current mailing                                                                                         | 2 P 3 3                                  |
| address is PO Box 74353                                                                                                        |                                          |
| Phoenix, AZ 85087                                                                                                              |                                          |
| The general course of this claim is North - South                                                                              | and it is situated in Yavapai            |
| County, Arizona. This claim is 1500 feet in length and 600                                                                     | feet in width.                           |
| 20.66 Total Claim Acreage. This claim runs from the location monume                                                            |                                          |
| is posted on the centerline of the claim approximately 50 feet in a East direction to the West                                 | end line. This claim is marked by six    |
| monuments, one at each corner and one at the center of each end line                                                           |                                          |
| The location monument on which this notice is posted is situated within N, Range Z, E, Gila Salt River Base and Meridian, Ariz |                                          |
| of the following quarter section(s), section(s), Township(s) and Range(s Township 10 North, Range 2 East                       | SE 1/4 of Section 18,                    |
| Gila Salt River Base and Meridian, Arizona.                                                                                    |                                          |
| The locality of this claim with reference to some natural object or perma                                                      |                                          |
| (if any) concerning its locality are as follows: 3000' South and 18 Section 18, Township 10 North, Range 2 East                | 50' West of the NE Corner of             |
| The above i                                                                                                                    | nformation is shown on the attached map. |
| DATED AND POSTED on the ground this 30 day of April                                                                            |                                          |
| LOCATOR(s) AGENT                                                                                                               |                                          |
| Print Name(s) Steve Karolyi                                                                                                    |                                          |
| Signature(s)                                                                                                                   |                                          |
|                                                                                                                                | Form MCF100                              |