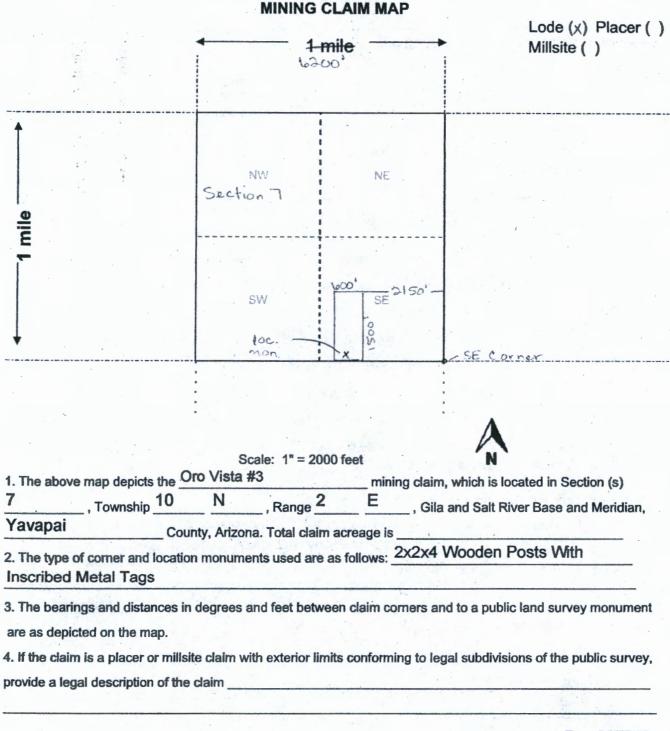

When Recorded Return To: Steve Karolyi PO Box 74353 Phoenix, AZ 85087

| LOCATION NOTICE FOR LODE MINING CLAIM                                                                                                                  |                       | 2 8                       | 729                                                          |
|--------------------------------------------------------------------------------------------------------------------------------------------------------|-----------------------|---------------------------|--------------------------------------------------------------|
| ☐ Amendment BLM Serial #                                                                                                                               |                       | 20 H                      |                                                              |
| NOTICE IS HEREBY GIVEN that the Oro Vista #3                                                                                                           | BLM<br>Date           |                           | 10.7<br>10.7<br>10.7<br>10.7<br>10.7<br>10.7<br>10.7<br>10.7 |
| lode mining claim has been located                                                                                                                     | Stamp                 |                           |                                                              |
| by Steve Karolyi whose current mailing                                                                                                                 |                       | D                         | <b>့</b>                                                     |
| address is PO Box 74353                                                                                                                                |                       | \$ <del>-</del>           | 3                                                            |
| Phoenix, AZ 85087                                                                                                                                      |                       |                           | IM.                                                          |
| The general course of this claim is North - South                                                                                                      | and it is situated in | Yavapai                   |                                                              |
| County, Anzona. This claim is 1500 feet in length and 600                                                                                              | _ feet in width.      |                           | 1                                                            |
| 20.66 Total Claim Acreage. This claim runs from the location monum                                                                                     |                       | cation notice             |                                                              |
| is posted on the centerline of the claim approximately _50 feet i                                                                                      | * * * **              | _                         | uth                                                          |
| end line and 300 feet in a East direction to the West                                                                                                  |                       |                           |                                                              |
| monuments, one at each corner and one at the center of each end line                                                                                   |                       |                           |                                                              |
| The location monument on which this notice is posted is situated within $\frac{N}{N}$ , Range $\frac{O2}{E}$ , Gila Salt River Base and Meridian, Ariz | Section 7             | Township 10 encompasses p | -<br>portions                                                |
| of the following quarter section(s), section(s), Township(s) and Range(s Township 10 North, Range 2 East                                               | SE 1/4 of Se          | ction 7,                  |                                                              |
| Gila Salt River Base and Meridian, Arizona.                                                                                                            | ,                     |                           |                                                              |
| The locality of this claim with reference to some natural object or perma                                                                              | anent monument an     | d additional info         | mation                                                       |
| (if any) concerning its locality are as follows: 2150' West of the S<br>Township 10 North, Range 2 East                                                | SE Corner of S        | ection 7                  |                                                              |
| The above i                                                                                                                                            | nformation is shown   | on the attache            | d man                                                        |
| DATED AND POSTED on the ground this 30 day of April                                                                                                    | , 2020                | Toll the attacks          | u map.                                                       |
| LOCATOR(s) AGENT                                                                                                                                       | 4 44 4                |                           |                                                              |
| Print Name(s) Steve Karolyi                                                                                                                            |                       | 1, 9 2 , 2                | i Sie                                                        |
| Signature(s)                                                                                                                                           |                       |                           | 41                                                           |
| 4                                                                                                                                                      |                       | Form N                    | MCF100                                                       |