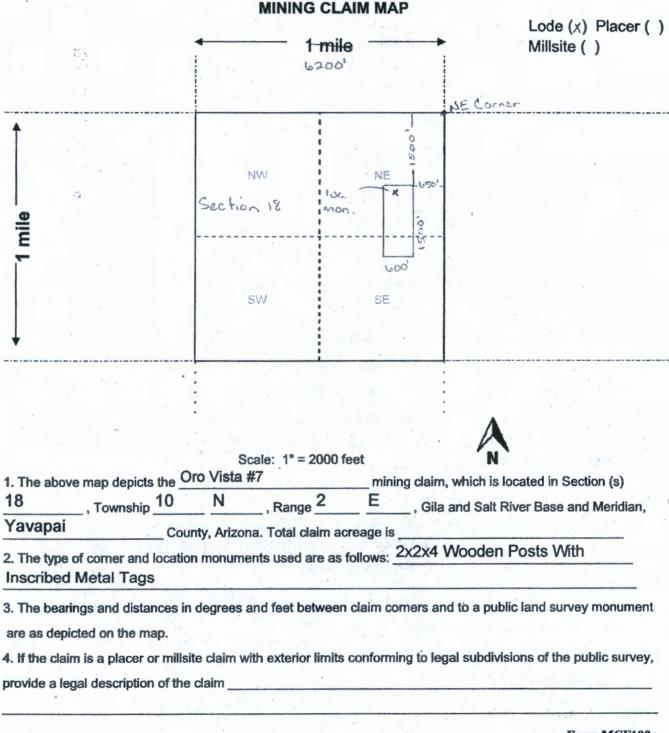

AMC 459888

When Recorded Return To: Steve Karolyi PO Box 74353 Phoenix, AZ 85087

| LOCATION NOTICE FOR LODE MINING CLAIM                                                                                          |                                          |
|--------------------------------------------------------------------------------------------------------------------------------|------------------------------------------|
| ☐ Amendment BLM Serial #                                                                                                       |                                          |
| NOTICE IS HEREBY GIVEN that the Oro Vista #5                                                                                   | BLM Date Stamp                           |
| lode mining claim has been located                                                                                             |                                          |
| by Steve Karolyi whose current mailing                                                                                         | 2 P 3 3                                  |
| address is PO Box 74353                                                                                                        |                                          |
| Phoenix, AZ 85087                                                                                                              |                                          |
| The general course of this claim is North - South                                                                              | and it is situated in Yavapai            |
| County, Arizona. This claim is 1500 feet in length and 600                                                                     | feet in width.                           |
| 20.66 Total Claim Acreage. This claim runs from the location monume                                                            |                                          |
| is posted on the centerline of the claim approximately 50 feet in a East direction to the West                                 | end line. This claim is marked by six    |
| monuments, one at each corner and one at the center of each end line                                                           |                                          |
| The location monument on which this notice is posted is situated within N, Range Z, E, Gila Salt River Base and Meridian, Ariz |                                          |
| of the following quarter section(s), section(s), Township(s) and Range(s Township 10 North, Range 2 East                       | SE 1/4 of Section 18,                    |
| Gila Salt River Base and Meridian, Arizona.                                                                                    |                                          |
| The locality of this claim with reference to some natural object or perma                                                      |                                          |
| (if any) concerning its locality are as follows: 3000' South and 18 Section 18, Township 10 North, Range 2 East                | 50' West of the NE Corner of             |
| The above i                                                                                                                    | nformation is shown on the attached map. |
| DATED AND POSTED on the ground this 30 day of April                                                                            |                                          |
| LOCATOR(s) AGENT                                                                                                               |                                          |
| Print Name(s) Steve Karolyi                                                                                                    |                                          |
| Signature(s)                                                                                                                   |                                          |
|                                                                                                                                | Form MCF100                              |